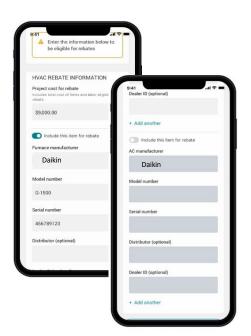

# **Daikin Rebate Process Made Simple**

Upon verifying Project Information, if Daikin is chosen it will prompt you and ask if you want to proceed with the financing buy-down rebate. Simply enter the model and serial number (and dealer ID if applicable) in the mobile application and hit "add another" if you have sold more qualifying units. It's that simple.

You will receive a wire in 7-10 business days for the eligible equipment rebate.

Note this will only be on qualified units. Please check with your Daikin representative for info on qualifying products.